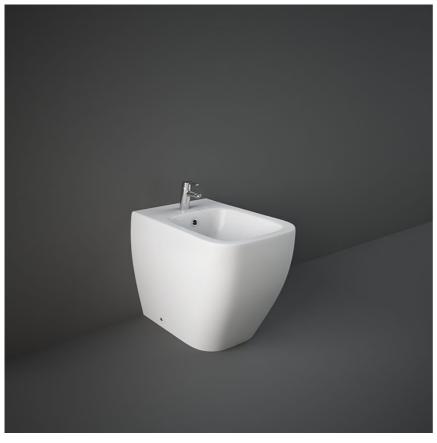

## **RAK-METROPOLITAN** Bidet | Filo Muro

## SCHEDA TECNICA

| Cadiaa      | Nama             |
|-------------|------------------|
| Colore:     | bianco alpino    |
| Peso:       | 23 Kg            |
| Dimensioni: | 337 x 525 mm     |
| Tipo:       | Filo Muro        |
| Suite:      | RAK-METROPOLITAN |