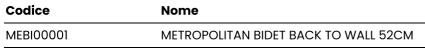

## SCHEDA TECNICA

| Cadiaa      | Nama             |
|-------------|------------------|
| Colore:     | bianco alpino    |
| Peso:       | 23 Kg            |
| Dimensioni: | 337 x 525 mm     |
| Tipo:       | Filo Muro        |
| Suite:      | RAK-METROPOLITAN |