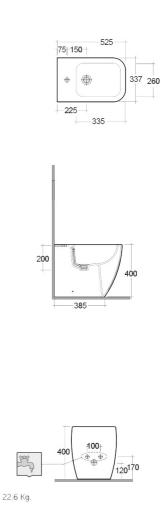

## SCHEDA TECNICA

| Cadiaa      | Nama             |
|-------------|------------------|
| Colore:     | bianco alpino    |
| Peso:       | 23 Kg            |
| Dimensioni: | 337 x 525 mm     |
| Tipo:       | Filo Muro        |
| Suite:      | RAK-METROPOLITAN |

Dimensions: All dimensions in mm. Tolerance of vitreous china & fireclay items: ± 5% for below 200mm and ± 3% for above 200mm; for all other items tolerance ± 1%. Note: Due to a continuing development program to improve design and performance, the manufacturer reserves all rights to vary specifications without prior information. Please note accessories are for photographic use only.